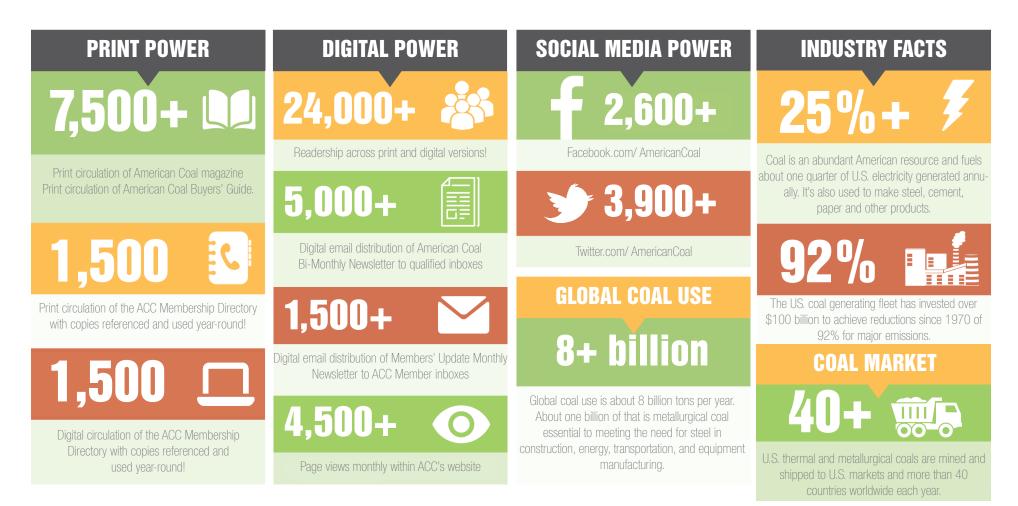

# For 40 years, ACC has advanced the power, the promise and the pride of America's coal industry!

- » American Coal magazine is read by more than 24,000 decision-makers in the coal industry for its thought-provoking editorial content.
- » The ACC Buyers' Guide is referenced and used year-round by coal executives to source equipment, products and services.
- » The ACC Membership Directory is the complete tool used industry-wide to access the most up-to-date contact names, numbers and emails of coal industry professionals.
- » ACC's Digital Media includes a suite of email and online communications that deliver content in real-time on America's coal industry.

### Print Circulation: 7,500 Readership: 24,000+ Also available in digital format for desktop, tablet and smartphone!

# Print Circulation: 7,500

Readership: 24,000+ Also available in digital format for desktop, tablet and smartphone!

**Print Circulation: 1,500** Referenced and used year-round by ACC Members! Also available in digital format for desktop, tablet and smartphone!

Website: More than 4,500 page views monthly

E-Newsletters: Members' Update 1,500 inboxes I American Coal 5,000 inboxes each release!

All rates are in NET USD, effective December 2022 I ACC Member rate reflects a 15% ACC Member Discount. Rates and all advertising orders are subject to The Davis Media Company Inc. Contract & Regulations For just \$300 per month, you can can be featured across every platform including ACC's Members' Update E-Newsletter, ACC's American Coal Bi-Monthly E-Newsletter, ACC's Digital Buyers' Guide and www.americancoalcouncil.org - ACC's central hub for content, education, news and updates.